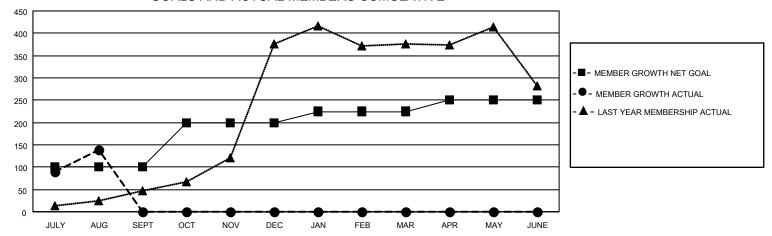

## District 3234D1

| Clubs RESULTS FOR 2021-2022 |   |   |   | Members RESULTS FOR 2021-2022 |     |     |    |
|-----------------------------|---|---|---|-------------------------------|-----|-----|----|
|                             |   |   |   |                               |     |     |    |
| JULY/AUG/SEPT               | 5 | 3 | 0 | JULY/AUG/SEPT                 | 100 | 163 | 22 |
| OCT/NOV/DEC                 | 5 | 0 | 0 | OCT/NOV/DEC                   | 100 | 0   | 0  |
| JAN/FEB/MAR                 | 2 | 0 | 0 | JAN/FEB/MAR                   | 25  | 0   | 0  |
| APR/MAY/JUNE                | 2 | 0 | 0 | APR/MAY/JUNE                  | 25  | 0   | 0  |

### GOALS AND ACTUAL MEMBERS CUMULATIVE

| DROPPED CLUBS: 0 |    | 14 CLUBS OF 71 ADDED 1 OR<br>MORE NEW MEMBERS | GENDER DISTRIBUTION                 |                |  |
|------------------|----|-----------------------------------------------|-------------------------------------|----------------|--|
|                  |    |                                               |                                     | 1,873 (72.26%) |  |
|                  |    |                                               | FEMALE                              | 719 (27.74%)   |  |
| DROPPED MEMBERS  |    |                                               | NON BINARY                          | 0 (0.00%)      |  |
|                  |    |                                               | PREFER NOT TO ANSWER                | 0 (0.00%)      |  |
| DECEASED         | 1  |                                               |                                     |                |  |
| CLUB CANCELLED   | 0  | CLICK HERE FOR CUMULATIVE                     | TOTAL FAMILY UNIT MEMBERS 926       |                |  |
| OTHER            | 21 | MEMBERSHIP DATA                               |                                     |                |  |
| TOTAL            | 22 |                                               | FAMILY MEMBERS PAYING HALF DUES 478 |                |  |
|                  |    |                                               |                                     |                |  |