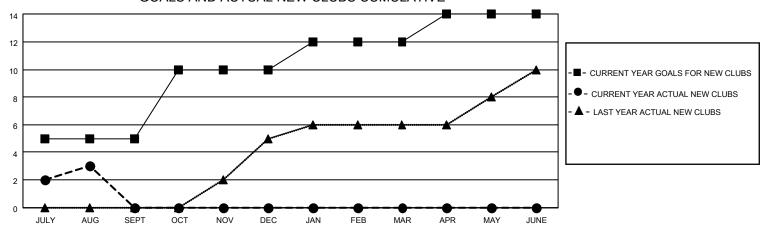

## District 3234D1

| Clubs RESULTS FOR 2021-2022 |   |   |   | Members RESULTS FOR 2021-2022 |     |     |    |
|-----------------------------|---|---|---|-------------------------------|-----|-----|----|
|                             |   |   |   |                               |     |     |    |
| JULY/AUG/SEPT               | 5 | 3 | 0 | JULY/AUG/SEPT                 | 100 | 163 | 22 |
| OCT/NOV/DEC                 | 5 | 0 | 0 | OCT/NOV/DEC                   | 100 | 0   | 0  |
| JAN/FEB/MAR                 | 2 | 0 | 0 | JAN/FEB/MAR                   | 25  | 0   | 0  |
| APR/MAY/JUNE                | 2 | 0 | 0 | APR/MAY/JUNE                  | 25  | 0   | 0  |

### GOALS AND ACTUAL NEW CLUBS CUMULATIVE